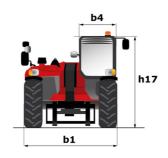

# MLT 737-130 PS+

|                                                                   | <b>MLT 737-130 PS+</b> Created on May 2, 2024 at 6:03:       | 27 PM UT     |
|-------------------------------------------------------------------|--------------------------------------------------------------|--------------|
| Capacities                                                        | Imperial                                                     |              |
| Max. capacity                                                     | Q 8157 lb                                                    |              |
| Max. lifting height                                               | h3 22 ft 8 in                                                |              |
| Max. outreach                                                     | 12 ft 10 in                                                  |              |
| Reach at max. height                                              | 3 ft 3 in                                                    |              |
| Breakout force with bucket                                        | 6236 daN                                                     |              |
| Weight and dimensions                                             |                                                              |              |
| Unladen weight (with forks)                                       | 16865 lb                                                     |              |
| Ground clearance                                                  | m4 1 ft 4 in                                                 |              |
| Wheelbase                                                         | y 9 ft 3 in                                                  |              |
| Overall length to carriage (with hitch)                           | l11 16 ft 4 in                                               |              |
| Overall length to carriage (without hitch)                        | 13 15 ft 9 in                                                |              |
| Front overhang                                                    | 4 ft                                                         |              |
| Overall width                                                     | b1 7 ft 10 in                                                |              |
| Overall cab width                                                 | b4 3 ft 1 in                                                 |              |
| Overall height                                                    | h17 7 ft 10 in                                               |              |
| Tilt-down angle                                                   | a5 134 °                                                     |              |
| Tilt-up angle                                                     | a4 12°                                                       |              |
| External turning radius (over tyres)                              | Wa1 12 ft 11 in                                              |              |
| Standard tires                                                    | Alliance - A580 - 460/70 R24 1                               | 59A8         |
| Drive wheels (front / rear)                                       | 2/2                                                          | 337.10       |
| Steering wheels (front / rear)                                    | 2/2                                                          |              |
| Performances                                                      |                                                              |              |
| Lifting                                                           | 6.80 s                                                       |              |
| Lowering                                                          | 7.10 s                                                       |              |
| Extension                                                         | 5.80 s                                                       |              |
| Retraction                                                        | 5.20 s                                                       |              |
| Crowd                                                             | 3.20 s                                                       |              |
| Dump                                                              | 2.80 s                                                       |              |
| Engine                                                            |                                                              |              |
| Engine brand                                                      | Deutz                                                        |              |
| Engine norm                                                       | Stage V                                                      |              |
| Engine model                                                      | TCD 3.6 L4                                                   |              |
| Number of cylinders - Capacity of cylinders                       | 4 - 221 in³                                                  |              |
| I.C. Engine power rating / Power                                  | 129 Hp / 95 kW                                               |              |
| Max. torque / Engine rotation                                     | 369 ft/lbs @1600 rpm                                         |              |
| Drawbar pull (Laden)                                              | 7800 daN                                                     |              |
| Reversible fan                                                    | Standard                                                     |              |
| Engine cooling system                                             | 4 radiators (water + intercooler + hydi<br>transmission oil) | raulic oil + |
| HVO validated (according to EN 15940 standard)                    | Yes                                                          |              |
| Transmission                                                      |                                                              |              |
| Transmission type                                                 | Torque converter                                             |              |
| Gearbox                                                           | Powershift                                                   |              |
| Number of gears (forward / reverse)                               | 6/3                                                          |              |
| Max. travel speed (may vary according to applicable regulations)  | 25 mph                                                       |              |
| Differential lock                                                 | Limited slip differential on fron                            | t axle       |
| Parking brake                                                     | Automatic negative parking br                                | ake          |
| Service brake                                                     | Oil-immersed multi-discs braking on axles                    | front & rear |
| Hydraulics                                                        |                                                              |              |
| Hydraulic pump type                                               | Variable displacement pum                                    | р            |
| Hydraulic flow - Pressure                                         | 40 US gpm - 3916 PSI                                         |              |
| Flow sharing distributor                                          | Standard                                                     |              |
| Tank capacities                                                   |                                                              |              |
| Hydraulic oil                                                     | 36 US gal                                                    |              |
| Fuel tank                                                         | 32 US gal                                                    |              |
| Diesel Exhaust fluid (AdBlue® type)                               | 3 US gal                                                     |              |
| Noise and vibration                                               |                                                              |              |
| Noise at driving position (LpA) tested following NF EN 12053 norm | 72 dB                                                        |              |
| Noise to environment (LwA)                                        | 105 dB                                                       |              |
| Vibration to whole hand/arm                                       | < 2.50 m/s <sup>2</sup>                                      |              |
| Miscellaneous                                                     |                                                              |              |
| Tractor homologation                                              | Tractor homologation                                         |              |
| Safety cab homologation                                           | ROPS - FOPS level 2 cab                                      |              |
| Controls                                                          | JSM                                                          |              |