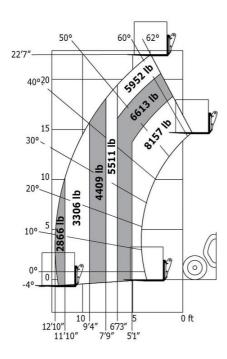

### MLT 737-130 PS+ - Dimensional drawing

MLT 737-130 PS+ - Load chart

Machine on tyres with forks Imperial