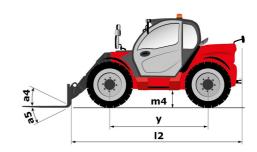

# MLT 737-130 PS+

|                                                                   | <b>MLT 737-130 PS+</b> Created on May 2, 2024 at 6:03:       | 27 PM UT     |
|-------------------------------------------------------------------|--------------------------------------------------------------|--------------|
| Capacities                                                        | Imperial                                                     |              |
| Max. capacity                                                     | Q 8157 lb                                                    |              |
| Max. lifting height                                               | h3 22 ft 8 in                                                |              |
| Max. outreach                                                     | 12 ft 10 in                                                  |              |
| Reach at max. height                                              | 3 ft 3 in                                                    |              |
| Breakout force with bucket                                        | 6236 daN                                                     |              |
| Weight and dimensions                                             |                                                              |              |
| Unladen weight (with forks)                                       | 16865 lb                                                     |              |
| Ground clearance                                                  | m4 1 ft 4 in                                                 |              |
| Wheelbase                                                         | y 9 ft 3 in                                                  |              |
| Overall length to carriage (with hitch)                           | l11 16 ft 4 in                                               |              |
| Overall length to carriage (without hitch)                        | 13 15 ft 9 in                                                |              |
| Front overhang                                                    | 4 ft                                                         |              |
| Overall width                                                     | b1 7 ft 10 in                                                |              |
| Overall cab width                                                 | b4 3 ft 1 in                                                 |              |
| Overall height                                                    | h17 7 ft 10 in                                               |              |
| Tilt-down angle                                                   | a5 134 °                                                     |              |
| Tilt-up angle                                                     | a4 12°                                                       |              |
| External turning radius (over tyres)                              | Wa1 12 ft 11 in                                              |              |
| Standard tires                                                    | Alliance - A580 - 460/70 R24 1                               | 59A8         |
| Drive wheels (front / rear)                                       | 2/2                                                          | 337.10       |
| Steering wheels (front / rear)                                    | 2/2                                                          |              |
| Performances                                                      |                                                              |              |
| Lifting                                                           | 6.80 s                                                       |              |
| Lowering                                                          | 7.10 s                                                       |              |
| Extension                                                         | 5.80 s                                                       |              |
| Retraction                                                        | 5.20 s                                                       |              |
| Crowd                                                             | 3.20 s                                                       |              |
| Dump                                                              | 2.80 s                                                       |              |
| Engine                                                            |                                                              |              |
| Engine brand                                                      | Deutz                                                        |              |
| Engine norm                                                       | Stage V                                                      |              |
| Engine model                                                      | TCD 3.6 L4                                                   |              |
| Number of cylinders - Capacity of cylinders                       | 4 - 221 in³                                                  |              |
| I.C. Engine power rating / Power                                  | 129 Hp / 95 kW                                               |              |
| Max. torque / Engine rotation                                     | 369 ft/lbs @1600 rpm                                         |              |
| Drawbar pull (Laden)                                              | 7800 daN                                                     |              |
| Reversible fan                                                    | Standard                                                     |              |
| Engine cooling system                                             | 4 radiators (water + intercooler + hydi<br>transmission oil) | raulic oil + |
| HVO validated (according to EN 15940 standard)                    | Yes                                                          |              |
| Transmission                                                      |                                                              |              |
| Transmission type                                                 | Torque converter                                             |              |
| Gearbox                                                           | Powershift                                                   |              |
| Number of gears (forward / reverse)                               | 6/3                                                          |              |
| Max. travel speed (may vary according to applicable regulations)  | 25 mph                                                       |              |
| Differential lock                                                 | Limited slip differential on fron                            | t axle       |
| Parking brake                                                     | Automatic negative parking br                                | ake          |
| Service brake                                                     | Oil-immersed multi-discs braking on axles                    | front & rear |
| Hydraulics                                                        |                                                              |              |
| Hydraulic pump type                                               | Variable displacement pum                                    | р            |
| Hydraulic flow - Pressure                                         | 40 US gpm - 3916 PSI                                         |              |
| Flow sharing distributor                                          | Standard                                                     |              |
| Tank capacities                                                   |                                                              |              |
| Hydraulic oil                                                     | 36 US gal                                                    |              |
| Fuel tank                                                         | 32 US gal                                                    |              |
| Diesel Exhaust fluid (AdBlue® type)                               | 3 US gal                                                     |              |
| Noise and vibration                                               |                                                              |              |
| Noise at driving position (LpA) tested following NF EN 12053 norm | 72 dB                                                        |              |
| Noise to environment (LwA)                                        | 105 dB                                                       |              |
| Vibration to whole hand/arm                                       | < 2.50 m/s <sup>2</sup>                                      |              |
| Miscellaneous                                                     |                                                              |              |
| Tractor homologation                                              | Tractor homologation                                         |              |
| Safety cab homologation                                           | ROPS - FOPS level 2 cab                                      |              |
| Controls                                                          | JSM                                                          |              |

### MLT 737-130 PS+ - Dimensional drawing

MLT 737-130 PS+ - Load chart

Machine on tyres with forks Imperial