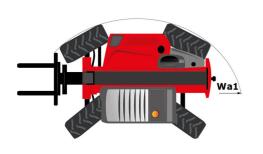

# MLT 737-130 PS+

|                                                                   | <b>MLT 737-130 PS+</b> Created on May 2, 2024 at 6:03:       | 27 PM UT     |
|-------------------------------------------------------------------|--------------------------------------------------------------|--------------|
| Capacities                                                        | Imperial                                                     |              |
| Max. capacity                                                     | Q 8157 lb                                                    |              |
| Max. lifting height                                               | h3 22 ft 8 in                                                |              |
| Max. outreach                                                     | 12 ft 10 in                                                  |              |
| Reach at max. height                                              | 3 ft 3 in                                                    |              |
| Breakout force with bucket                                        | 6236 daN                                                     |              |
| Weight and dimensions                                             |                                                              |              |
| Unladen weight (with forks)                                       | 16865 lb                                                     |              |
| Ground clearance                                                  | m4 1 ft 4 in                                                 |              |
| Wheelbase                                                         | y 9 ft 3 in                                                  |              |
| Overall length to carriage (with hitch)                           | l11 16 ft 4 in                                               |              |
| Overall length to carriage (without hitch)                        | 13 15 ft 9 in                                                |              |
| Front overhang                                                    | 4 ft                                                         |              |
| Overall width                                                     | b1 7 ft 10 in                                                |              |
| Overall cab width                                                 | b4 3 ft 1 in                                                 |              |
| Overall height                                                    | h17 7 ft 10 in                                               |              |
| Tilt-down angle                                                   | a5 134 °                                                     |              |
| Tilt-up angle                                                     | a4 12°                                                       |              |
| External turning radius (over tyres)                              | Wa1 12 ft 11 in                                              |              |
| Standard tires                                                    | Alliance - A580 - 460/70 R24 1                               | 59A8         |
| Drive wheels (front / rear)                                       | 2/2                                                          | 337.10       |
| Steering wheels (front / rear)                                    | 2/2                                                          |              |
| Performances                                                      |                                                              |              |
| Lifting                                                           | 6.80 s                                                       |              |
| Lowering                                                          | 7.10 s                                                       |              |
| Extension                                                         | 5.80 s                                                       |              |
| Retraction                                                        | 5.20 s                                                       |              |
| Crowd                                                             | 3.20 s                                                       |              |
| Dump                                                              | 2.80 s                                                       |              |
| Engine                                                            |                                                              |              |
| Engine brand                                                      | Deutz                                                        |              |
| Engine norm                                                       | Stage V                                                      |              |
| Engine model                                                      | TCD 3.6 L4                                                   |              |
| Number of cylinders - Capacity of cylinders                       | 4 - 221 in³                                                  |              |
| I.C. Engine power rating / Power                                  | 129 Hp / 95 kW                                               |              |
| Max. torque / Engine rotation                                     | 369 ft/lbs @1600 rpm                                         |              |
| Drawbar pull (Laden)                                              | 7800 daN                                                     |              |
| Reversible fan                                                    | Standard                                                     |              |
| Engine cooling system                                             | 4 radiators (water + intercooler + hydi<br>transmission oil) | raulic oil + |
| HVO validated (according to EN 15940 standard)                    | Yes                                                          |              |
| Transmission                                                      |                                                              |              |
| Transmission type                                                 | Torque converter                                             |              |
| Gearbox                                                           | Powershift                                                   |              |
| Number of gears (forward / reverse)                               | 6/3                                                          |              |
| Max. travel speed (may vary according to applicable regulations)  | 25 mph                                                       |              |
| Differential lock                                                 | Limited slip differential on fron                            | t axle       |
| Parking brake                                                     | Automatic negative parking br                                | ake          |
| Service brake                                                     | Oil-immersed multi-discs braking on axles                    | front & rear |
| Hydraulics                                                        |                                                              |              |
| Hydraulic pump type                                               | Variable displacement pum                                    | р            |
| Hydraulic flow - Pressure                                         | 40 US gpm - 3916 PSI                                         |              |
| Flow sharing distributor                                          | Standard                                                     |              |
| Tank capacities                                                   |                                                              |              |
| Hydraulic oil                                                     | 36 US gal                                                    |              |
| Fuel tank                                                         | 32 US gal                                                    |              |
| Diesel Exhaust fluid (AdBlue® type)                               | 3 US gal                                                     |              |
| Noise and vibration                                               |                                                              |              |
| Noise at driving position (LpA) tested following NF EN 12053 norm | 72 dB                                                        |              |
| Noise to environment (LwA)                                        | 105 dB                                                       |              |
| Vibration to whole hand/arm                                       | < 2.50 m/s <sup>2</sup>                                      |              |
| Miscellaneous                                                     |                                                              |              |
| Tractor homologation                                              | Tractor homologation                                         |              |
| Safety cab homologation                                           | ROPS - FOPS level 2 cab                                      |              |
| Controls                                                          | JSM                                                          |              |